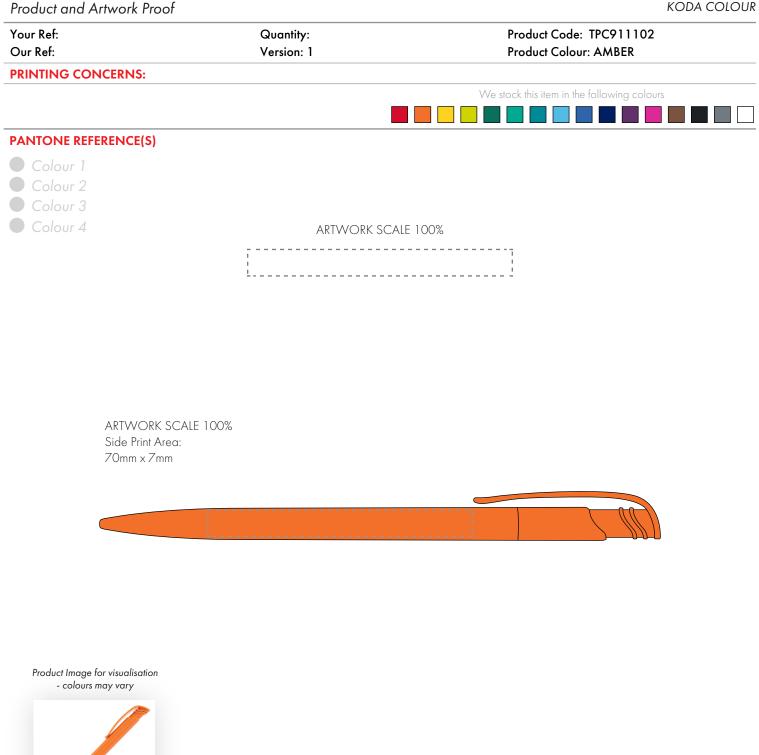

## The dashed line is to demonstrate print area and will not appear on your printed item